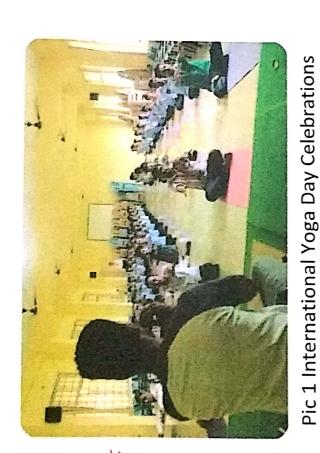

# INTERNATIONAL YOGA DAY

# **International Yoga Day 2018:**

Yoga is an age-old practice that boosts the **Physical**, **Mental** and **Spiritual** well being. Ever since the United Nations declared **June21** as the International Day of Yoga in 2015, it has created quite a lot of buzz all across the globe. Although yoga training is now a part of pop culture, its roots can be traced back to pre-Vedic era when yogis spent years meditating in one pose.

As custom activity, we Lendi's NSS Volunteers initiated International Yoga Day activity in our whole college. Honorable, Chairman Sir PMadhusudhan Rao took part in the activity by presenting some asanas. Whole college student members took an active part in this activity. All the interested candidates are assembled in the seminar hall and participated in the yoga for the whole afternoon session.

Our program officer **Dr.** Y **Narendra Kumar**, actively initiated the program and **motivated** many of the students regarding the importance of Yoga on the occasion of International Yoga Day.