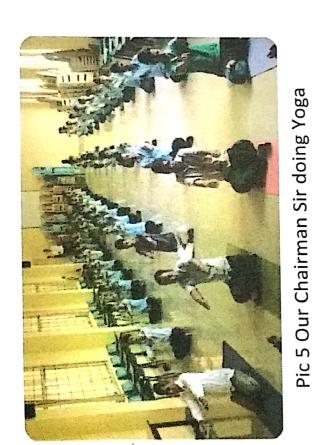

As custom activity, we Lendi's NSS Volunteers initiated International Yoga Day activity in our whole college. Honorable, Chairman Sir PMadhusudhan Rao took part in the activity by presenting some asanas. Whole college student members took an active part in this activity. All the interested candidates are assembled in the seminar hall and participated in the yoga for the whole afternoon session.

Our program officer **Dr.** Y **Narendra Kumar**, actively initiated the program and **motivated** many of the students regarding the importance of Yoga on the occasion of International Yoga Day.

# Photographs & Press Clippings

Pic 2 Staff and Students participated in IYD Celebrations

Pic 4 Volunteers doing Yoga

NSS Prog. Officer Lendi Institute of Engg. & Tech. JONNADA, VIZIANAGARAM.

ン・ソ 〜 ) NSS CHAIRMAN Lendi Institute of Engg. & Tech JONNADA, VIZIANAGARAM.