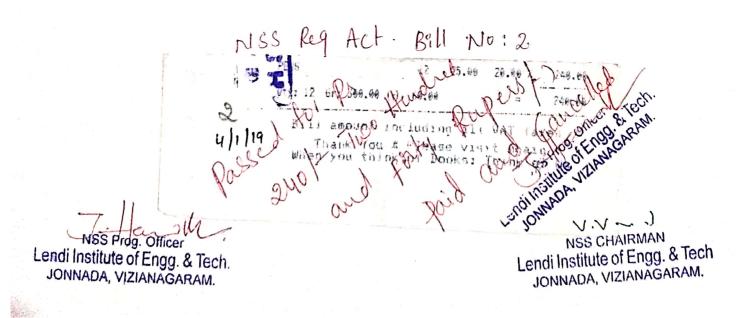

# PRE-CAMP SURVEY FOR P.O. AND VOLUNTEERS (TRANSPORT/FUEL)

| S.No. | Bill No. | Date    | Particulars | Amount incurred in INR |
|-------|----------|---------|-------------|------------------------|
| 01    | 01/18-19 | 3/01/19 | Transport   | 100-00                 |
| 02    | 02/18-19 | 4/01/19 | Transport   | 240-00                 |
|       |          |         |             | 340-00                 |