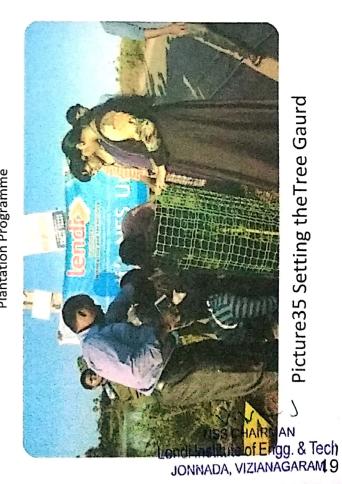

Plantation Program Initiated By The District Collector Of Vizianagaram

Our NSS volunteers and faculty members gathered at college portico at 3:00pm and discussed about plantation program, meanwhile our honourable District collector of vizianagaram Sri.Jawaharlal I.A.S has arrived and gave us a supporting hand in plantation program.

A proud moment for our LENDI NSS UNIT is the encouragement from our District collector. He felt very happy and promised to provide lots of opportunities to our LENDI college.

Successfully complete this event under the guidance of our NSS PO.

Plantation by our district collector, our chairman sir and our NSS PO Dr.HariBabu.

**Christmas Celebrations** 

Christmas is celebrated to remember the birth of Jesus who believed as the son of God.

December 25thits one special day for Christians it is the day where Jesus came back to life after