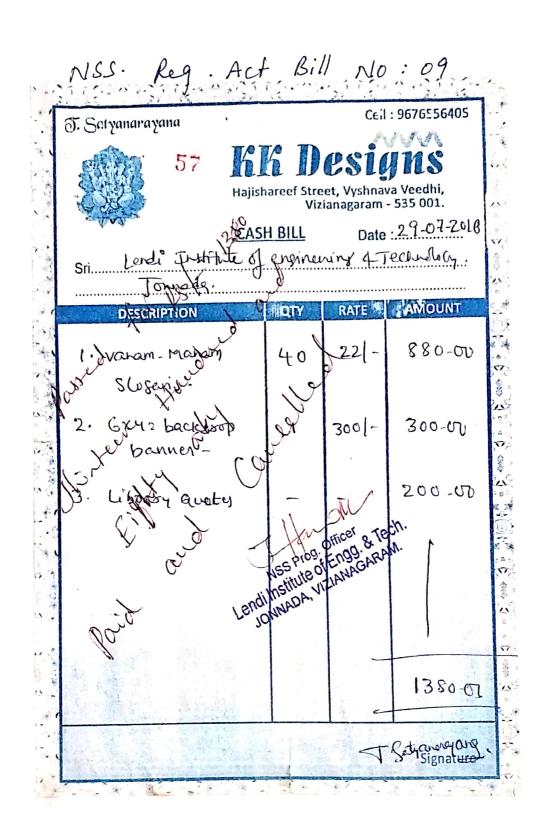

# **PURCHASE OF EQUIPMENT**

| S.No. | Bill No. | Date     | Particulars               | Amount incurred in INR |
|-------|----------|----------|---------------------------|------------------------|
| 05    | 05/18-19 | 15/08/18 | Xerox                     | 280-00                 |
| 06    | 06/18-19 | 20/08/18 | Laminations               | 1500-00                |
| 07    | 07/18-19 | 15/08/18 | Sweets                    | 308-00                 |
| 08    | 08/18-19 | 31/12/18 | cookies                   | 600-00                 |
| 09    | 09/18-19 | 29/07/18 | black tip banners /Shield | 1380-00                |
| 10    | 10/18-19 | 07/10/18 | Hand loom product         | 1740-00                |
|       |          |          | Total                     | 5808-00                |
|       | <u></u>  |          |                           |                        |