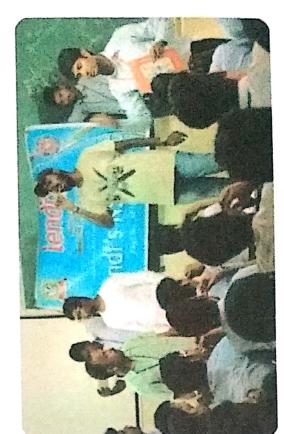

# INTERNATIONAL YOGA DAY

# **International Yoga Day 2018:**

Yoga is an age-old practice that boosts the **Physical**, **Mental** and **Spiritual** well being. Ever since the United Nations declared **June21** as the International Day of Yoga in 2015, it has created quite a lot of buzz all across the globe. Although yoga training is now a part of pop culture, its roots can be traced back to pre-Vedic era when yogis spent years meditating in one pose.

As custom activity, we Lendi's NSS Volunteers initiated International Yoga Day activity in our whole college. Honorable, Chairman Sir PMadhusudhan Rao took part in the activity by presenting some asanas. Whole college student members took an active part in this activity. All the interested candidates are assembled in the seminar hall and participated in the yoga for the whole afternoon session.

Our program officer **Dr.** Y **Narendra Kumar**, actively initiated the program and **motivated** many of the students regarding the importance of Yoga on the occasion of International Yoga Day.