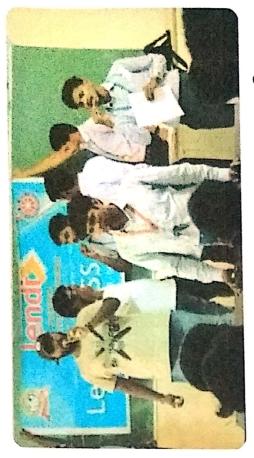

# INTERNATIONAL YOGA DAY

# **International Yoga Day 2018:**

Yoga is an age-old practice that boosts the **Physical**, **Mental** and **Spiritual** well being. Ever since the United Nations declared **June21** as the International Day of Yoga in 2015, it has created quite a lot of buzz all across the globe. Although yoga training is now a part of pop culture, its roots can be traced back to pre-Vedic era when yogis spent years meditating in one pose.

As custom activity, we Lendi's NSS Volunteers initiated International Yoga Day activity in our whole college. Honorable, Chairman Sir PMadhusudhan Rao took part in the activity by presenting some asanas. Whole college student members took an active part in this activity. All the interested candidates are assembled in the seminar hall and participated in the yoga for the whole afternoon session.

Our program officer **Dr.** Y **Narendra Kumar**, actively initiated the program and **motivated** many of the students regarding the importance of Yoga on the occasion of International Yoga Day.