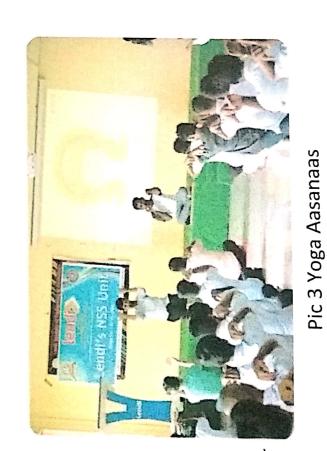

# INTERNATIONAL YOGA DAY

# **International Yoga Day 2018:**

Yoga is an age-old practice that boosts the **Physical**, **Mental** and **Spiritual** well being. Ever since the United Nations declared **June21** as the International Day of Yoga in 2015, it has created quite a lot of buzz all across the globe. Although yoga training is now a part of pop culture, its roots can be traced back to pre-Vedic era when yogis spent years meditating in one pose.

As custom activity, we Lendi's NSS Volunteers initiated International Yoga Day activity in our whole college. Honorable, Chairman Sir PMadhusudhan Rao took part in the activity by presenting some asanas. Whole college student members took an active part in this activity. All the interested candidates are assembled in the seminar hall and participated in the yoga for the whole afternoon session.

Our program officer **Dr.** Y **Narendra Kumar**, actively initiated the program and **motivated** many of the students regarding the importance of Yoga on the occasion of International Yoga Day.