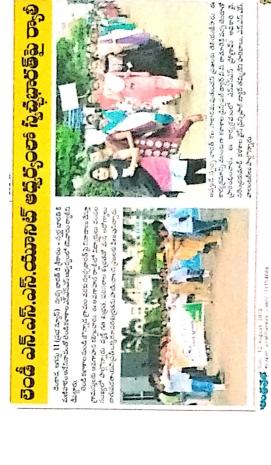

# ලිංගි ಸ್ಕನ್ನು ಭಾರತಿಪ್ಪ ಇಂಜಿನಿಲಿಂಗು ವಿದ್ಯಾರುಲ

స్వచ్చభారత్ పతిజ్ఞ చేస్తున్న విద్యార్తులు

Lendi Institute of Engg. & Tech. JONNADA, VIZIANAGARAM.

ಷೌವ್ರಾಡ (ಡಿಂಕಾಡ), ನ್ನೂನಿಕುವ: ಮಂಡಲಂಲಾನ ಪೌನ್ರಾಡ ವೆಶ್ವ ಕನ್ನು ರಂಡಿ ಐಂಜಿನಿಶಿಂಗು ರ್ಞಾಲ ಜಾಶಿಯ ಸ್ತ್ರಾಡ ವೆಶ್ವ ಕನ್ನು ರಂಡಿ ಬಂಜಿನಿಶಿಂಗು ರ್ಥಾಣ ಜಾಶಿಯ సీవాపేదకం చయానేదే ఆధ్వర్యంలో శనివారం స్వచ్ఛవార త్వే వలంటీర్ల, విద్యార్థులు వైతస్య ర్వాలీ చేపట్టారు. కళా శాల డిస్పెపల్ దాక్టర్ వి.వి.రామారెడ్డి జెందాడిస్ ర్వాలీని డారంబించగా జొన్నాడ గ్రామం చరకు ర్యాతీ సాగింది. స్వక్సబారత్కు త్రికారం..స్వర్ణవారత్కు మజిహారం అంటూ విద్యార్థులు నినాదాలు చేశారు. పరిసరాల పరిశుభరతకు పాటుపడితే స్వక్షుభారత్ సాకారం అవుతుందని డ్రజలకు ಆರ್ನ್ ಕ್ರಾಂಕ್ ಅಂತಹ ಮುಂದು ಅಂದರ್ ಕಲಸಿ స్వచ్ఛకారత్ ట్రత్మ్మ్ చేశారు. ఈ కార్యక్రమంలో వైస్ టీన్స్ పల్ డాక్టర్ టి.హరిడాలు, ఎస్.ఎస్.ఎస్ ట్రోగ్రామింగ్ ఆథి కారీ డాక్టర్ వై.నరేం[దకుమార్, విద్యార్థులు పార్తాన్నారు

Pic1 NSS Rally on Swachh Bharath on Eenaadu