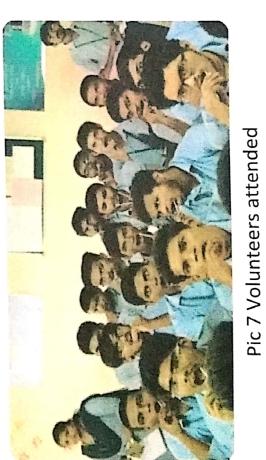

We the NSS volunteers took a step forward to help the people affected with cancer. We invited a N.G.O. named DATRI on 23<sup>rd</sup> June, 2018 which is striving to help those people since 2009. This organization collects the D.N.A. samples and matches them with the cancer patients. We organized a camp to help them motivate us and make us understand the importance of being a helping hand.

Nearly 500 members have been registered including students, teachers, and non teaching-staff as well and gave our D.N.A. samples. We joined hands with DATRI and gave a hope to someone who needs us.

NSS Prod. Officer
Lendi Institute of Engg. & Tech.
JONNADA, VIZIANAGARAM.