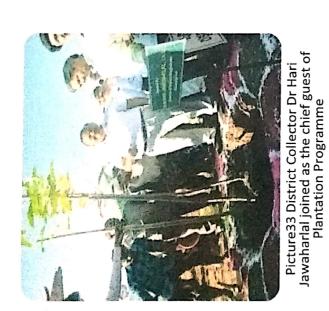

Plantation Program Initiated By The District Collector Of Vizianagaram

Our NSS volunteers and faculty members gathered at college portico at 3:00pm and discussed about plantation program, meanwhile our honourable District collector of vizianagaram Sri.Jawaharlal I.A.S has arrived and gave us a supporting hand in plantation program.

A proud moment for our LENDI NSS UNIT is the encouragement from our District collector. He felt very happy and promised to provide lots of opportunities to our LENDI college.

Successfully complete this event under the guidance of our NSS PO.

Plantation by our district collector, our chairman sir and our NSS PO Dr.HariBabu.

**Christmas Celebrations** 

Christmas is celebrated to remember the birth of Jesus who believed as the son of God.

December 25thits one special day for Christians it is the day where Jesus came back to life after